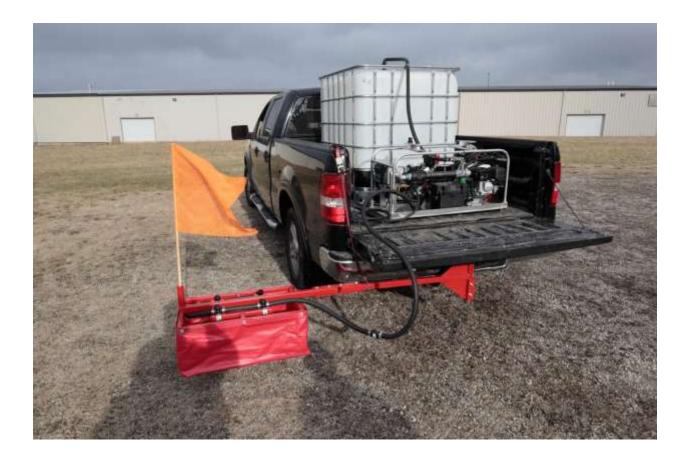

## **Computerized Compact Construction Joint Spray System**

Spray systems are powered by reliable Honda engines equipped with electric start. Mated to the Honda engines are ACE centrufugial pumps supplying on-demand pressure to the system. The electric start and battery used for the spray system supply 12v power to either model of sprayer- keeping these systems from needing to be hardwired to the unit. This allows for quick installation and removal of the units not removing a needed fleet vehicle from commission. Control cables ran to the cab can also easily be more permanently mounted if the spray system is going to be used for an extended amount of time but are temporarily strung along and ran into a window of the spraying vehicle.

Included in **ALL** kits are 1 ½ " hoses for hooking up the tote to the spray system, stainless steel mixer to agitate/mix concentrate and dilute product, (2) tote connectors with caps, white tips for 0.03 rate on construction joints/rumble strips, transfer hose, extra pump seal kit, tote return lid, and some additional ware part/pieces.

## **Computerized Compact Construction Joint Spray System**

- Spray Kit specifically designed for a pick-up truck application 2 foot wide directly to construction joints or rumple strips.
- This system is mounted on an aluminum base with a full cage around it with durability in mind.
- Computerized system uses the same raven 450 control valve as the Computerized Truck Mounted Spray System with only one bank valve.
- One tote of BIORESTOR at its suggested 0.03 rate on construction joints and rumble strips allows for approx. 7.5 continuous mile of treatment before refilling.

\*Pictures of spray system on last page