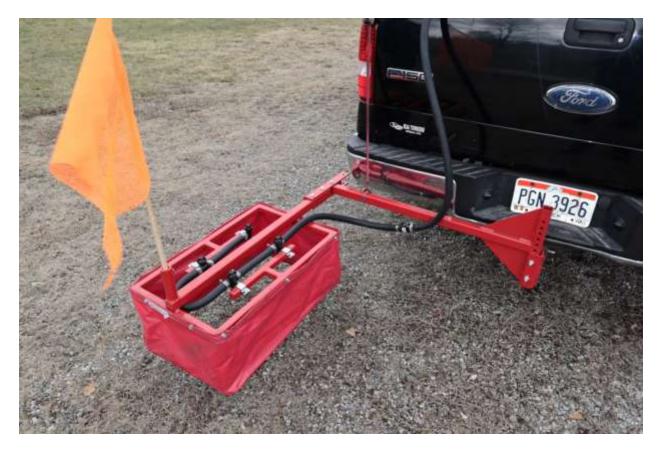

## **Computerized Compact Construction Joint Spray System**

- Spray Kit specifically designed for a pick-up truck application 2 foot wide directly to construction joints or rumple strips.
- This system is mounted on an aluminum base with a full cage around it with durability in mind.
- Computerized system uses the same raven 450 control valve as the Computerized Truck Mounted Spray System with only one bank valve.
- One tote of BIORESTOR at its suggested 0.03 rate on construction joints and rumble strips allows for approx. 7.5 continuous mile of treatment before refilling.

\*Pictures of spray system on last page