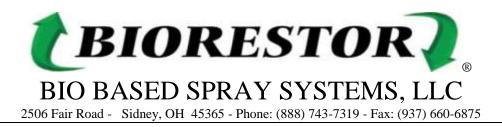

## **Computerized Compact Construction Joint Spray System**

Spray systems are powered by reliable Honda engines equipped with electric start. Mated to the Honda engines are ACE centrufugial pumps supplying on-demand pressure to the system. The electric start and battery used for the spray system supply 12v power to either model of sprayer- keeping these systems from needing to be hardwired to the unit. This allows for quick installation and removal of the units not removing a needed fleet vehicle from commission. Control cables ran to the cab can also easily be more permanently mounted if the spray system is going to be used for an extended amount of time but are temporarily strung along and ran into a window of the spraying vehicle.

Included in **ALL** kits are 1 ½ " hoses for hooking up the tote to the spray system, stainless steel mixer to agitate/mix concentrate and dilute product, (2) tote connectors with caps, white tips for 0.03 rate on construction joints/rumble strips, transfer hose, extra pump seal kit, tote return lid, and some additional ware part/pieces.

## **Computerized Compact Construction Joint Spray System**

- Spray Kit specifically designed for a pick-up truck application 2 foot wide directly to construction joints or rumple strips.
- This system is mounted on an aluminum base with a full cage around it with durability in mind.
- Computerized system uses the same raven 450 control valve as the Computerized Truck Mounted Spray System with only one bank valve.
- One tote of BIORESTOR at its suggested 0.03 rate on construction joints and rumble strips allows for approx. 7.5 continuous mile of treatment before refilling.

\*Pictures of spray system on last page