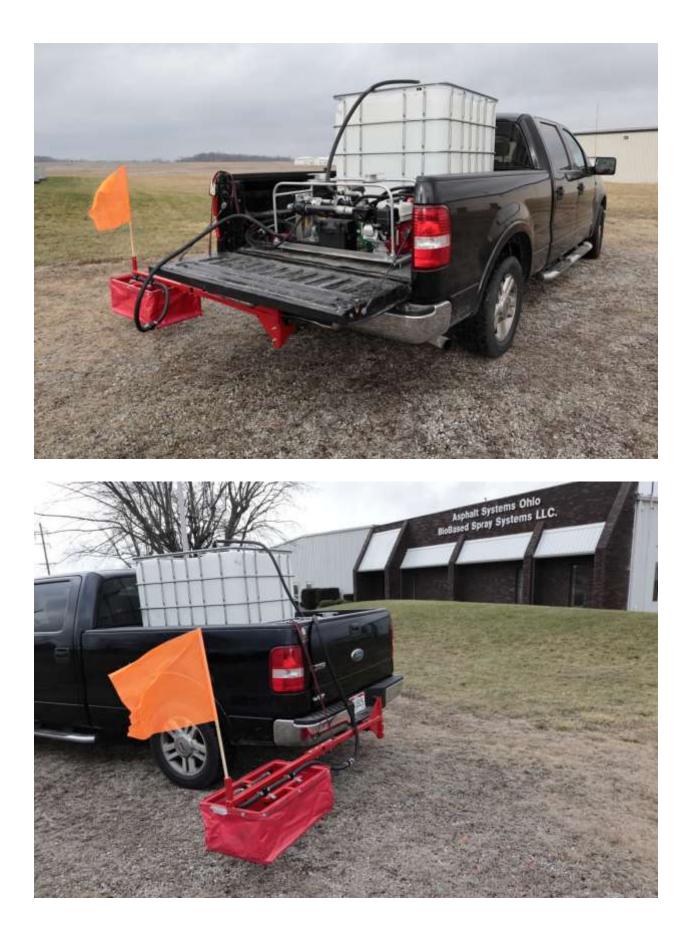

## **Computerized Compact Construction Joint Spray System**

Spray systems are powered by reliable Honda engines equipped with electric start. Mated to the Honda engines are ACE centrufugial pumps supplying on-demand pressure to the system. The electric start and battery used for the spray system supply 12v power to either model of sprayer- keeping these systems from needing to be hardwired to the unit. This allows for quick installation and removal of the units not removing a needed fleet vehicle from commission. Control cables ran to the cab can also easily be more permanently mounted if the spray system is going to be used for an extended amount of time but are temporarily strung along and ran into a window of the spraying vehicle.

Included in **ALL** kits are 1 ½ " hoses for hooking up the tote to the spray system, stainless steel mixer to agitate/mix concentrate and dilute product, (2) tote connectors with caps, white tips for 0.03 rate on construction joints/rumble strips, transfer hose, extra pump seal kit, tote return lid, and some additional ware part/pieces.

## **Computerized Compact Construction Joint Spray System**

- Spray Kit specifically designed for a pick-up truck application 2 foot wide directly to construction joints or rumple strips.
- This system is mounted on an aluminum base with a full cage around it with durability in mind.
- Computerized system uses the same raven 450 control valve as the Computerized Truck Mounted Spray System with only one bank valve.
- One tote of BIORESTOR at its suggested 0.03 rate on construction joints and rumble strips allows for approx. 7.5 continuous mile of treatment before refilling.

\*Pictures of spray system on last page