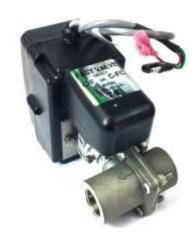

## Valve Cal – Standard Valve- C-SD- 2123 - Fast-Valve C-F- 743

Rate 1 Cal – View Table Rate 2 Cal – View Table

\*\* Values MUST be entered in units of GAL/ACRE on SCS440/SCS450

| Rate           | Rate in    | Pressure | Tip       |
|----------------|------------|----------|-----------|
| (Gal/Sq. Yard) | (Gal/Acre) | (psi)    | (Color)   |
| 0.015          | 72.6       | 40 min.  | Red       |
| 0.020          | 96.8       | 45 min.  | Red       |
| 0.025          | 121.0      | 50-60    | Red/White |
| 0.030          | 145.2      | 50-60    | White     |
| 0.035          | 169.4      | 50-60    | White     |
| 0.040          | 193.6      | 50-60    | White     |