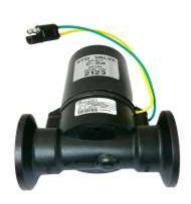

## Valve Cal – Standard Valve- C-SD- 2123 - Fast-Valve C-F- 743

Rate 1 Cal – View Table Rate 2 Cal – View Table

\*\* Values MUST be entered in units of GAL/ACRE on SCS440/SCS450

| Rate           | Rate in    | Pressure | Tip       |
|----------------|------------|----------|-----------|
| (Gal/Sq. Yard) | (Gal/Acre) | (psi)    | (Color)   |
| 0.015          | 72.6       | 40 min.  | Red       |
| 0.020          | 96.8       | 45 min.  | Red       |
| 0.025          | 121.0      | 50-60    | Red/White |
| 0.030          | 145.2      | 50-60    | White     |
| 0.035          | 169.4      | 50-60    | White     |
| 0.040          | 193.6      | 50-60    | White     |