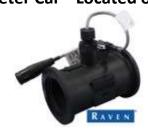

Note\* If boom is not being used enter (0) for boom length

Speed Cal- Micro Track (Garmin) GPS sensor- 783

- SkyTrack GPS sensor 619
- Raven Precision Smart Antenna 500s 800

Meter Cal – Located on flow rate controller

Meter Cal is on white label on each rate controller