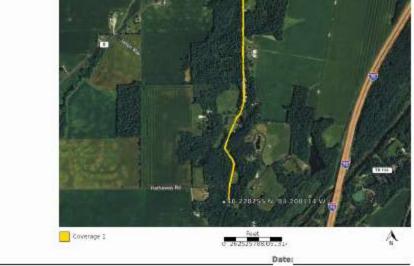

#### COVERAGE MAP

South Latitude: 40.228226 \* West Longitude: -84.207722 \* North Latitude: 40.228513 \* East Longitude: 84.207664 ° Total Area: 2.80 ac PRODUCT

Signature:

Biorestor Asphalt Rejuvenator Name: Display Name: Application Type: LIQUID Min Target Rate: 0.00 gal/ac Max Target Rate: 118.90 gal/ac Total Volume: 278.20 gal Volume/Area: 99.36 ga\/ac