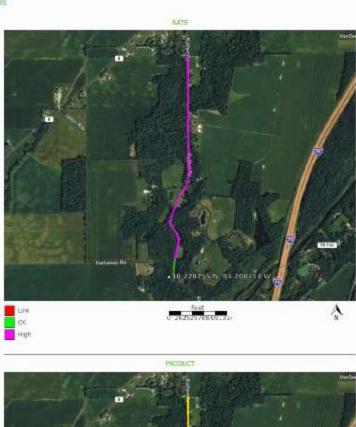

| lingshot. App      |                       | ication Report                                 | Title: Lindsey Rd. 10/7,<br>File Name: Lindsey Rd 02-10-7-20,<br>Start Session: 2020-10-08 10:03:08 (America/Havar<br>End Session: 2020-10-08 13:32:46 (America/Havar |
|--------------------|-----------------------|------------------------------------------------|-----------------------------------------------------------------------------------------------------------------------------------------------------------------------|
| b Report Details   |                       |                                                |                                                                                                                                                                       |
| GROWER             |                       | FIELD                                          | WEATHER SNAPSHOT                                                                                                                                                      |
| Name: Shelby       | County                | Name: Lindsay rd fair/maimi river              | Timestamp:                                                                                                                                                            |
| Comments:          |                       | Comments: Treated from Bridge to township line | e Temperature:                                                                                                                                                        |
| Address:           |                       | Area: 0.00 ac                                  | Humidity:                                                                                                                                                             |
| Telephonei         |                       | Crop:                                          | Dew Point:                                                                                                                                                            |
| Email:             |                       | Section                                        | Barometric Pressure:                                                                                                                                                  |
| Customer #:        |                       | Township:                                      | Wind Gust:                                                                                                                                                            |
| FARM               |                       | County:                                        | Wind Direction:                                                                                                                                                       |
| Nome: Washing      | too twp               | State:                                         | Wind Speed:                                                                                                                                                           |
| Comments:          |                       | FIELD CONDITIONS                               | NOTES                                                                                                                                                                 |
| Address            |                       | TargetPests                                    |                                                                                                                                                                       |
| Telephonei         |                       | REI                                            |                                                                                                                                                                       |
| Email:             |                       | SoliCondition:                                 |                                                                                                                                                                       |
| Average Speed: 1.4 | mph                   | Moisture:                                      |                                                                                                                                                                       |
| otal applied       | product<br>Total area | Total volume\weight                            |                                                                                                                                                                       |
| LIQUID             | 2.80 ac               | 278.20 gal                                     |                                                                                                                                                                       |