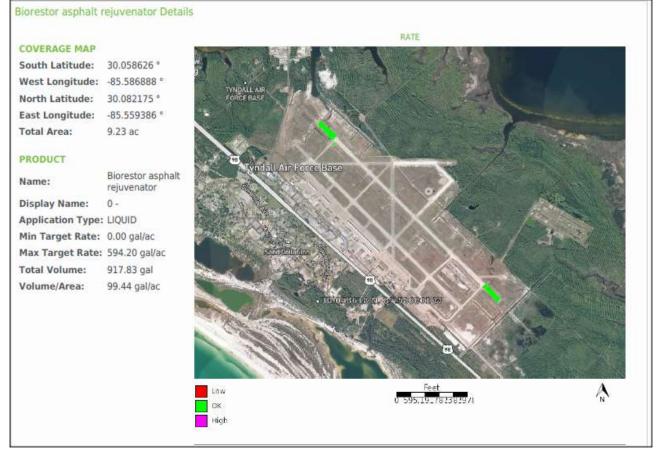

### Biorestor Asphalt Rejuvenator Details

| ngshot            |                             |                |                                      |                              |           |                            |
|-------------------|-----------------------------|----------------|--------------------------------------|------------------------------|-----------|----------------------------|
|                   |                             |                |                                      |                              |           | Revert to Origina          |
| File Details      |                             |                |                                      |                              |           |                            |
| Title:            | Outer Runway Overrun        | File Name:     | Runway-overrun-Sat-Jan-09-:          | Device File Name:            | Runway-o  | verrun-Sat-Jan-09-2021.jdp |
| Job Type:         | Completed job (Application) | Created:       | 2021-01-14 14:38:54                  | Updated:                     | 2021-01-1 | 4 08:33:48                 |
| Software Version: | CR7 2.6.5.1 (2.2)           | Session Start: | 2021-01-09 10:01:07 (America/Havana) | Session End:                 | 2021-01-1 | 0 20:20:10 (America/Havana |
| Available Files:  | Shape RAD PDF               |                |                                      |                              | Save      | cancel                     |
| Job Report Deta   | ils                         |                |                                      |                              |           |                            |
| GROWER            | FIELD WEATHER               |                | WEATHER SN/                          | APSHOT                       |           |                            |
| Name: Tyn         | dall AFB                    | Name:          | Outer Runway Overrun                 | Timestamp:                   |           |                            |
| Comments: Gro     | wer = Customer              | Comment        | s: Field = Area Treated              | Temperature:                 |           |                            |
| Address:          |                             | Area:          | 0.00 ac                              | Humidity:                    |           |                            |
| Telephone:        |                             | Crop:          |                                      | Dew Point:<br>Barometric Pre |           |                            |
| Email:            |                             | Section:       |                                      | Wind Gust:                   | ssuic.    |                            |
| Customer #:       |                             | Township       |                                      | Wind Direction               |           |                            |
| FARM              |                             | County:        |                                      | Wind Speed:                  |           |                            |
| Name:             | ]                           | State:         |                                      | NOTES                        |           |                            |
| Comments:         |                             | FIELD CO       | NDITIONS                             |                              |           |                            |
| Address:          |                             | Target Pes     | sts:                                 |                              |           |                            |
| Telephone:        |                             | REI:           |                                      |                              |           |                            |
| Email:            |                             | Soil Cond      | ition:                               |                              |           |                            |
|                   |                             | Moisture       |                                      |                              |           |                            |
| Total applied pro | Dauct                       |                |                                      |                              |           |                            |
| Туре              | Total area                  |                | Total volume/weight                  |                              |           |                            |
| LIQUID            | 9.23 ac                     |                | 917.83 gal                           |                              |           |                            |